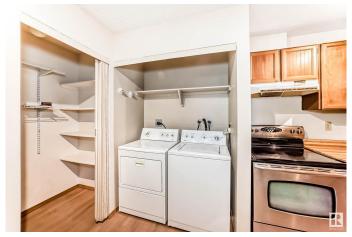

#### \$127,000

2 Bedroom, 1.00 Bathroom, 846 sqft Condo / Townhouse on 0.00 Acres

Blue Quill, Edmonton, AB

If you are a first time home buyer or someone looking to downsize or an investor then this charming home is for you! Its' a spacious 2 bedroom south facing corner unit and offers an abundance of natural light. Recently painted in neutral tones the good sized living area provides a fresh and inviting atmosphere. The kitchen boasts newer flooring, stainless steel appliances, an oversized pantry and an eating area. Enjoy the convenience of an in suite full size washer and dryer making laundry days a breeze. An added bonus is additional storage on the balcony. Situated in a prime southside location you'll have easy access to local amenities, shopping centres, schools, highways and public transportation. Parking stall has plug in.

### Interior

Appliances Dishwasher-Built-In, Dryer, Refrigerator, Stove-Electric, Washer

Heating Hot Water, Natural Gas