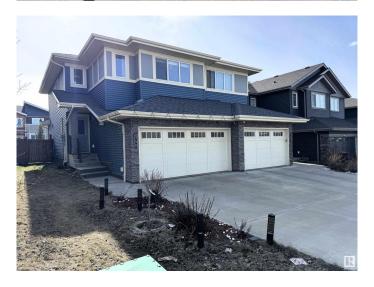

# \$510,000 - 3798 Weidle Crescent, Edmonton

MLS® #E4430286

## \$510,000

3 Bedroom, 3.50 Bathroom, 1,628 sqft Single Family on 0.00 Acres

Walker, Edmonton, AB

Beautifully maintained 2016-built home boasting a modern open-concept kitchen with ceiling-height cabinetry, quartz countertops, and premium stainless steel appliances. This spacious residence features 3 large bedrooms, 3.5 bathrooms, and a sunlit bonus room with expansive windows. The fully finished basement includes a second kitchenâ€"perfect for extended family or hosting guests. Enjoy outdoor living with a charming backyard complete with a gazebo.

#### **Essential Information**

MLS® # E4430286 Price \$510,000

Bedrooms 3
Bathrooms 3.50
Full Baths 3

Half Baths 1

Square Footage 1,628 Acres 0.00 Year Built 2016

Type Single Family Sub-Type Half Duplex

Style 2 Storey
Status Active

# **Community Information**

Address 3798 Weidle Crescent

Area Edmonton
Subdivision Walker
City Edmonton

County ALBERTA

Province AB

Postal Code T6X 2E3