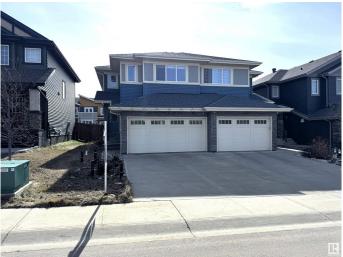

# \$510,000 - 3798 Weidle Crescent, Edmonton

MLS® #E4430286

## \$510,000

3 Bedroom, 3.50 Bathroom, 1,628 sqft Single Family on 0.00 Acres

Walker, Edmonton, AB

Beautifully maintained 2016-built home boasting a modern open-concept kitchen with ceiling-height cabinetry, quartz countertops, and premium stainless steel appliances. This spacious residence features 3 large bedrooms, 3.5 bathrooms, and a sunlit bonus room with expansive windows. The fully finished basement includes a second kitchenâ€"perfect for extended family or hosting guests. Enjoy outdoor living with a charming backyard complete with a gazebo.

#### **Essential Information**

MLS® # E4430286 Price \$510,000

Bedrooms 3
Bathrooms 3.50
Full Baths 3

Half Baths 1

Square Footage 1,628 Acres 0.00 Year Built 2016

Type Single Family Sub-Type Half Duplex

Style 2 Storey
Status Active

# **Community Information**

Address 3798 Weidle Crescent

Area Edmonton
Subdivision Walker
City Edmonton

County ALBERTA

Province AB

Postal Code T6X 2E3