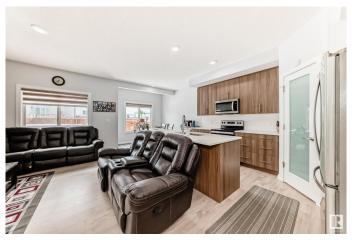

### \$525,000

4 Bedroom, 3.50 Bathroom, 1,588 sqft Single Family on 0.00 Acres

Maple Crest, Edmonton, AB

High quality Duplex which is built by Landmark builders in the Maple Crest community, Which includes central Air conditioner, Central water purifier, fully finished basement with seperate entrance, Granite counter tops, etc. Codeless switches for above grade which is a trademark of landmark homes, Plumbing finished for future second kitchen in the basement, Built in 2020. Close to all amenities.

Appliances Air Conditioning-Central, Dishwasher-Built-In, Dryer, Garage Control,

Garage Opener, Microwave Hood Fan, Refrigerator, Stove-Electric,

Washer, Curtains and Blinds

Heating Forced Air-1, Natural Gas