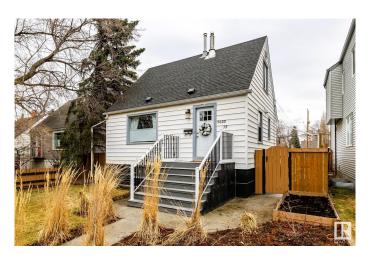

#### \$495,000

3 Bedroom, 1.50 Bathroom, 1,013 sqft Single Family on 0.00 Acres

Ritchie, Edmonton, AB

CHARMING & FULL OF CHARACTER, this delightful 1.5-storey home is a true find with fantastic street appeal! Nestled in the heart of Ritchie, this cozy, updated home offers 1600 sqft of living space with 3 bedrooms & 1.5 bathrooms. Main floor features a warm & inviting living room, a beautifully reno'd kitchen with full appliances, including a new stove (2024) & dishwasher (2023), a primary bedroom (currently used as a dining room) & an updated 4pc bathroom. Upstairs, you'll find two generously-sized bdrms. The fully finished bsmt offers a large rec room, 2pc bathroom, laundry, HE furnace, HWT (2023), along with plenty of storage space. Many updates over the years, including siding, shingles, composite steps & decking. Outside, you'll love the expansive backyard, complete with plenty of concrete work, a 21x19 garage with single garage door & a greenhouse attached. Located just minutes from the vibrant Ritchie Market, Mill Creek trail system, and Whyte Avenue's shops & cafes! LOT VALUE PLUS A GREAT HOME!

# Exterior

| Exterior          | Wood, Stucco, Vinyl                                           |
|-------------------|---------------------------------------------------------------|
| Exterior Features | Back Lane, Fenced, Flat Site, Fruit Trees/Shrubs, Landscaped, |
|                   | Playground Nearby, Schools, Shopping Nearby                   |
| Roof              | Asphalt Shingles                                              |