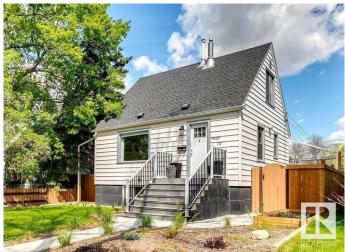

#### \$495,000

3 Bedroom, 1.50 Bathroom, 1,013 sqft Single Family on 0.00 Acres

Ritchie, Edmonton, AB

CHARMING & FULL OF CHARACTER, this delightful 1.5-storey home is a true find with fantastic street appeal! Nestled in the heart of Ritchie, this cozy, updated home offers 1600 sqft of living space with 3 bedrooms & 1.5 bathrooms. Main floor features a warm & inviting living room, a beautifully reno'd kitchen with full appliances, including a new stove (2024) & dishwasher (2023), a primary bedroom (currently used as a dining room) & an updated 4pc bathroom. Upstairs, you'll find two generously-sized bdrms. The fully finished bsmt offers a large rec room, 2pc bathroom, laundry, HE furnace, HWT (2023), along with plenty of storage space. Many updates over the years, including siding, shingles, composite steps & decking. Outside, you'll love the expansive backyard, complete with plenty of concrete work, a 21x19 garage with single garage door & a greenhouse attached. Located just minutes from the vibrant Ritchie Market, Mill Creek trail system, and Whyte Avenue's shops & cafes! LOT VALUE PLUS A GREAT HOME!

# Exterior

| Exterior          | Wood, Stucco, Vinyl                                           |
|-------------------|---------------------------------------------------------------|
| Exterior Features | Back Lane, Fenced, Flat Site, Fruit Trees/Shrubs, Landscaped, |
|                   | Playground Nearby, Schools, Shopping Nearby                   |
| Roof              | Asphalt Shingles                                              |