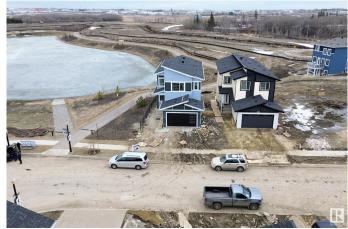

## \$719,900

3 Bedroom, 3.00 Bathroom, 2,466 sqft Rural on 0.10 Acres

Irvine Creek, Rural Leduc County, AB

Situated on a premium corner lot backing onto a serene pond, this stunning home in Irvine Creek features a WALKOUT basement and scenic views. The main floor showcases elegant tile flooring, an open-to-above living area with a striking feature wall, a DEN, a full bathroom, an extended kitchen with a Spice kitchen, and a family area overlooking the pond. Upstairs offers a spacious master suite with a 5-piece ensuite and walk-in closet, two additional bedrooms with a shared bath, and a bright bonus room. A perfect blend of luxury and natural beauty.

#### **Exterior**

Exterior Wood

Exterior Features Airport Nearby, Backs Onto Lake, Corner Lot, Stream/Pond

Construction Wood Foundation Slab

-oundation Stat