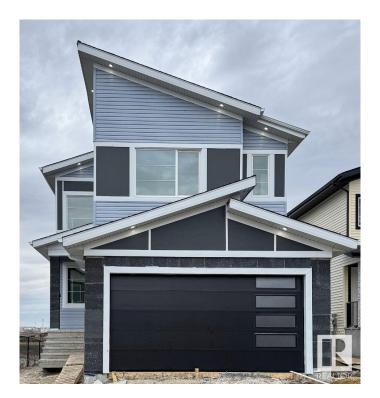

## \$719,900

3 Bedroom, 3.00 Bathroom, 2,466 sqft Rural on 0.10 Acres

Irvine Creek, Rural Leduc County, AB

Situated on a premium corner lot backing onto a serene pond, this stunning home in Irvine Creek features a WALKOUT basement and scenic views. The main floor showcases elegant tile flooring, an open-to-above living area with a striking feature wall, a DEN, a full bathroom, an extended kitchen with a Spice kitchen, and a family area overlooking the pond. Upstairs offers a spacious master suite with a 5-piece ensuite and walk-in closet, two additional bedrooms with a shared bath, and a bright bonus room. A perfect blend of luxury and natural beauty.

#### **Exterior**

Exterior Wood

Exterior Features Airport Nearby, Backs Onto Lake, Corner Lot, Stream/Pond

Construction Wood Foundation Slab

-oundation Stat