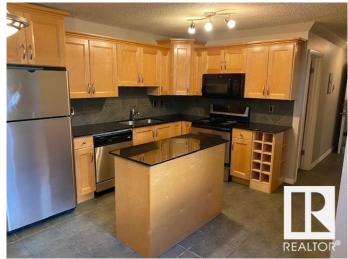

#### \$159,900

1 Bedroom, 1.00 Bathroom, 978 sqft Condo / Townhouse on 0.00 Acres

Idylwylde, Edmonton, AB

Lovely and ample 960 square feet single level apartment located right across from Bonniedoon mall and the LRT station it features 2 very well sized bedrooms, ensuite laundry,a large kitchen with island ,granite countertops,and stainless steel appliances , and ceramic tiles floorings. the living room boast oak hardwood flooring and lots of natural light and space

## **Interior**

Appliances Dishwasher-Built-In, Dryer, Microwave Hood Fan, Refrigerator,

Stove-Electric, Washer

Heating Baseboard, Water