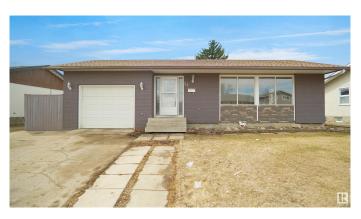

# \$379,900 - 51 Hamilton Crescent, Edmonton

MLS® #E4430032

#### \$379,900

3 Bedroom, 3.00 Bathroom, 1,382 sqft Single Family on 0.00 Acres

Homesteader, Edmonton, AB

Welcome to this larger then average bungalow located in the heart of Homesteader and just steps to all levels of schooling and amenities. This home has plenty of living space that's perfect for a first time buyer or a larger family. The main floor features 3 bedrooms, 2 baths, a large L shaped living room, kitchen, and sun room. The fully finished, open-concept, basement adds even more living space with a large family room that's perfect perfect for entertaining. There is also 4th bedroom and a large laundry/storage room. The large backyard is perfect for your little ones to play in. This home has easy access to the Yellowhead Trail and 50th street.

#### **Essential Information**

MLS® # E4430032 Price \$379,900

Bedrooms 3

Bathrooms 3.00

Full Baths 3

Square Footage 1,382

Acres 0.00

Year Built 1974