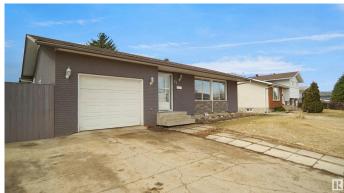

# \$379,900 - 51 Hamilton Crescent, Edmonton

MLS® #E4430032

#### \$379,900

3 Bedroom, 3.00 Bathroom, 1,382 sqft Single Family on 0.00 Acres

Homesteader, Edmonton, AB

Welcome to this larger then average bungalow located in the heart of Homesteader and just steps to all levels of schooling and amenities. This home has plenty of living space that's perfect for a first time buyer or a larger family. The main floor features 3 bedrooms, 2 baths, a large L shaped living room, kitchen, and sun room. The fully finished, open-concept, basement adds even more living space with a large family room that's perfect perfect for entertaining. There is also 4th bedroom and a large laundry/storage room. The large backyard is perfect for your little ones to play in. This home has easy access to the Yellowhead Trail and 50th street.

#### **Essential Information**

MLS® # E4430032 Price \$379,900

Bedrooms 3

Bathrooms 3.00

Full Baths 3

Square Footage 1,382

Acres 0.00

Year Built 1974