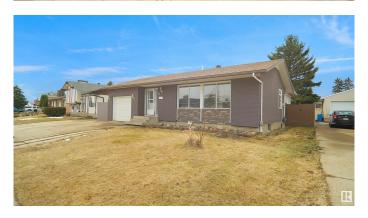

# \$379,900 - 51 Hamilton Crescent, Edmonton

MLS® #E4430032

#### \$379,900

3 Bedroom, 3.00 Bathroom, 1,382 sqft Single Family on 0.00 Acres

Homesteader, Edmonton, AB

Welcome to this larger then average bungalow located in the heart of Homesteader and just steps to all levels of schooling and amenities. This home has plenty of living space that's perfect for a first time buyer or a larger family. The main floor features 3 bedrooms, 2 baths, a large L shaped living room, kitchen, and sun room. The fully finished, open-concept, basement adds even more living space with a large family room that's perfect perfect for entertaining. There is also 4th bedroom and a large laundry/storage room. The large backyard is perfect for your little ones to play in. This home has easy access to the Yellowhead Trail and 50th street.

#### **Essential Information**

MLS® # E4430032 Price \$379,900

Bedrooms 3

Bathrooms 3.00

Full Baths 3

Square Footage 1,382

Acres 0.00

Year Built 1974