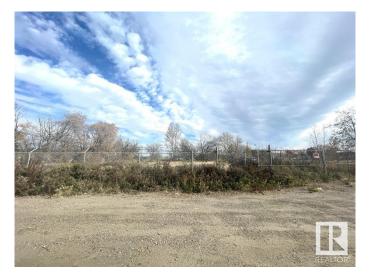

### \$268,000

0 Bedroom, 0.00 Bathroom, Single Family on 0.00 Acres

Bergman, Edmonton, AB

Here is your Great Opportunity to own this 15,480 square feet land! This price is for total lot dimension of 124.9 x 124. Listing price of \$268,000. equivalents to \$89,333. each lot. Three lots in one title. This is the un-serviced land. Chain fenced all around the land and it is just off Yellowhead Trail and in the Bergman residential community. No need to pay for demolition costs - Investors & Builders - Don't miss out this Great Opportunity!

## Exterior

Exterior Features Corner Lot, See Remarks