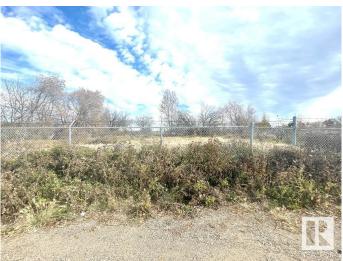

### \$268,000

0 Bedroom, 0.00 Bathroom, Single Family on 0.00 Acres

Bergman, Edmonton, AB

Here is your Great Opportunity to own this 15,480 square feet land! This price is for total lot dimension of 124.9 x 124. Listing price of \$268,000. equivalents to \$89,333. each lot. Three lots in one title. This is the un-serviced land. Chain fenced all around the land and it is just off Yellowhead Trail and in the Bergman residential community. No need to pay for demolition costs - Investors & Builders - Don't miss out this Great Opportunity!

## Exterior

Exterior Features Corner Lot, See Remarks