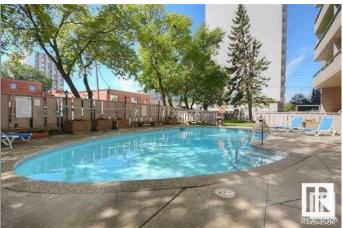

#### \$119,900

1 Bedroom, 1.00 Bathroom, 571 sqft Condo / Townhouse on 0.00 Acres

WîhkwÃantôwin, Edmonton, AB

GREAT VALUE IN OLIVER! Downtown high rise! Perfect opportunity in this well-run complex of Glenora Manor. Located only 1/2 a block from Jasper Avenue. Upgraded unit on the 9th floor. The 1 BEDROOM UNIT has a 4 pc baths, over 570 sq ft of living space, spacious living room and bedroom. The building features include sauna, outdoor swimming pool, exercise facility, same-floor laundry & garbage shoot. Walking distance to Earls, River Valley, trendy boutiques and much more that downtown Edmonton has to offer. Great for students going to Grant McEwan, U of A or Nait. Comes with assigned covered parking stall#28

### **Amenities**

Amenities Air Conditioner, Detectors Smoke, Exercise Room, Pool-Outdoor,

Sauna; Swirlpool; Steam, Sprinkler System-Fire, See Remarks

Parking Single Carport, Stall, See Remarks

Has Pool Yes