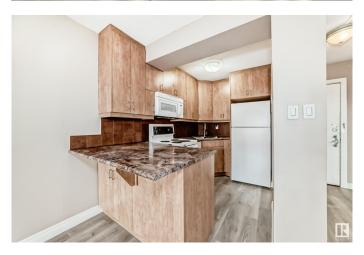

#### \$119,900

1 Bedroom, 1.00 Bathroom, 571 sqft Condo / Townhouse on 0.00 Acres

WîhkwÃantôwin, Edmonton, AB

GREAT VALUE IN OLIVER! Downtown high rise! Perfect opportunity in this well-run complex of Glenora Manor. Located only 1/2 a block from Jasper Avenue. Upgraded unit on the 9th floor. The 1 BEDROOM UNIT has a 4 pc baths, over 570 sq ft of living space, spacious living room and bedroom. The building features include sauna, outdoor swimming pool, exercise facility, same-floor laundry & garbage shoot. Walking distance to Earls, River Valley, trendy boutiques and much more that downtown Edmonton has to offer. Great for students going to Grant McEwan, U of A or Nait. Comes with assigned covered parking stall#28

#### Interior

Appliances Dishwasher-Built-In, Refrigerator, Stove-Electric

Heating Hot Water, Natural Gas