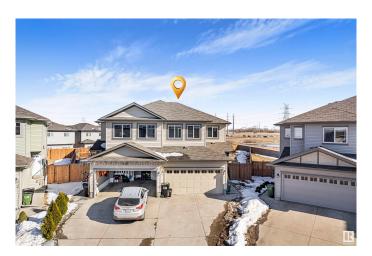

# \$499,000 - 1103 31 Street, Edmonton

MLS® #E4429902

#### \$499.000

3 Bedroom, 3.50 Bathroom, 1,620 sqft Single Family on 0.00 Acres

Laurel, Edmonton, AB

This stunning semi-detached family home, built by Crystal Creek, offers over 1620 sq. ft. of open-concept living space, plus a fully developed basement. Featuring 4 spacious bedrooms and 3.5 bathrooms, including a master ensuite, the home is perfect for growing families. The kitchen boasts a large island and corner pantry and the living room features a cozy fireplace. Enjoy the convenience of upstairs laundry. The massive, fully fenced backyard is beautifully landscaped, complete with a spacious deck for outdoor entertaining. Additional highlights include a double car garage and a quiet cul-de-sac location.