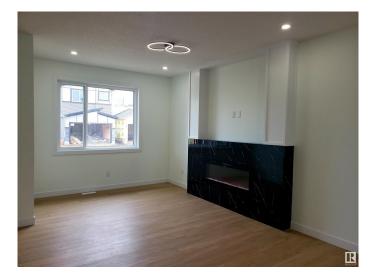

#### \$579,000

5 Bedroom, 3.50 Bathroom, 1,514 sqft Single Family on 0.00 Acres

Alces, Edmonton, AB

LEGAL BASEMENT SUITE-This 5-bedroom home in desirable Alces subdivision has over 2,000 sq ft of living space! The 2-bedroom legal basement suite with separate entranceâ€"is ideal for extended family or mortgage helper. Enjoy 9' ceilings on the main floor and 8â€<sup>™</sup> ceilings upstairs, creating an open, airy feel throughout. The bright, open-concept main level offers a seamless flow between kitchen, dining, and living areas. A beautiful 50" electric fireplace surrounded by tile in the Great room is a feature wall showcase that adds warmth and style. There are two high-efficiency furnaces to ensure your comfort year-round. This beautiful home is move-in-ready and includes all appliances, 2.5 bathrooms, and a detached 18x22 double garage. Enjoy peace of mind with durable 25-year asphalt shingles and low maintenance vinyl siding. The unfinished yard is waiting for your imagination to create your FOREVER HOME. You will find that this home is a perfect blend of space, functionality, and income potential! Welcome Home!

## Interior

| Interior Features | ensuite bathroom                                                                                                                    |
|-------------------|-------------------------------------------------------------------------------------------------------------------------------------|
| Appliances        | Dishwasher-Built-In, Dryer, Freezer, Garage Control, Garage Opener,<br>Stacked Washer/Dryer, Washer, Refrigerators-Two, Stoves-Two, |
|                   | Microwave Hood Fan-Two                                                                                                              |
| Heating           | Forced Air-1, Natural Gas                                                                                                           |
| Fireplace         | Yes                                                                                                                                 |
| Fireplaces        | Tile Surround                                                                                                                       |
| Stories           | 3                                                                                                                                   |
| Has Suite         | Yes                                                                                                                                 |
| Has Basement      | Yes                                                                                                                                 |