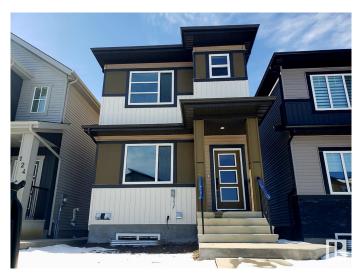

# \$579,000 - 120 28 Street, Edmonton

MLS® #E4429729

#### \$579,000

5 Bedroom, 3.50 Bathroom, 1,514 sqft Single Family on 0.00 Acres

Alces, Edmonton, AB

LEGAL BASEMENT SUITE-This 5-bedroom home in desirable Alces subdivision has over 2,000 sq ft of living space! The 2-bedroom legal basement suite with separate entranceâ€"is ideal for extended family or mortgage helper. Enjoy 9' ceilings on the main floor and 8â€<sup>™</sup> ceilings upstairs, creating an open, airy feel throughout. The bright, open-concept main level offers a seamless flow between kitchen, dining, and living areas. A beautiful 50" electric fireplace surrounded by tile in the Great room is a feature wall showcase that adds warmth and style. There are two high-efficiency furnaces to ensure your comfort year-round. This beautiful home is move-in-ready and includes all appliances, 2.5 bathrooms, and a detached 18x22 double garage. Enjoy peace of mind with durable 25-year asphalt shingles and low maintenance vinyl siding. The unfinished yard is waiting for your imagination to create your FOREVER HOME. You will find that this home is a perfect blend of space, functionality, and income potential! Welcome Home!