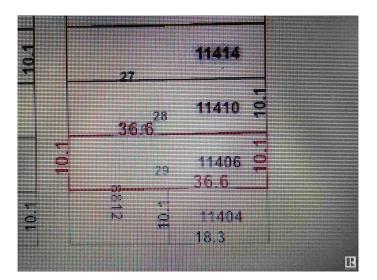

### \$168,000

0 Bedroom, 0.00 Bathroom, Single Family on 0.00 Acres

Parkdale (Edmonton), Edmonton, AB

Invest, infill, or restore the existing home!
Perfect to build a front back duplex on this
RF-3, 33 x 120 lot, house is of no value and
no entry available. Property is being sold "as is
where is on possession day". No Warranties or
representations.\* Excellent neighborhood with
plenty of potential. Fantastic redevelopment
opportunity in the heart of up and coming
Alberta Avenue! This lot is situated near a park
and is minutes away from Kingsway, N.A.I.T.,
Grant MacEwan University, Downtown
Edmonton and the Yellowhead Trail. Build
your new home in this mature, central,
convenient and quiet tree lined neighborhood!

### **Community Information**

Address 11406 88 Street

Area Edmonton

Subdivision Parkdale (Edmonton)

City Edmonton
County ALBERTA

Province AB

Postal Code T5B 3R1