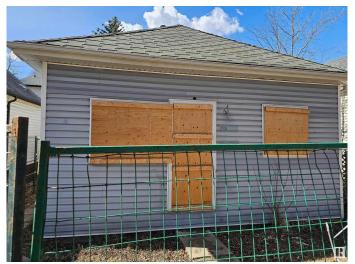

### \$168,000

0 Bedroom, 0.00 Bathroom, Single Family on 0.00 Acres

Parkdale (Edmonton), Edmonton, AB

Invest, infill, or restore the existing home!
Perfect to build a front back duplex on this
RF-3, 33 x 120 lot, house is of no value and
no entry available. Property is being sold "as is
where is on possession day". No Warranties or
representations.\* Excellent neighborhood with
plenty of potential. Fantastic redevelopment
opportunity in the heart of up and coming
Alberta Avenue! This lot is situated near a park
and is minutes away from Kingsway, N.A.I.T.,
Grant MacEwan University, Downtown
Edmonton and the Yellowhead Trail. Build
your new home in this mature, central,
convenient and quiet tree lined neighborhood!