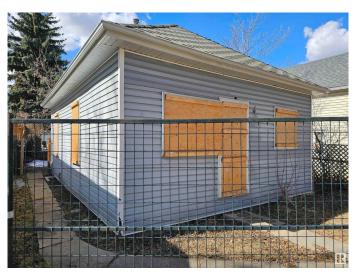

### \$168,000

0 Bedroom, 0.00 Bathroom, Single Family on 0.00 Acres

Parkdale (Edmonton), Edmonton, AB

Invest, infill, or restore the existing home!
Perfect to build a front back duplex on this
RF-3, 33 x 120 lot, house is of no value and
no entry available. Property is being sold "as is
where is on possession day". No Warranties or
representations.\* Excellent neighborhood with
plenty of potential. Fantastic redevelopment
opportunity in the heart of up and coming
Alberta Avenue! This lot is situated near a park
and is minutes away from Kingsway, N.A.I.T.,
Grant MacEwan University, Downtown
Edmonton and the Yellowhead Trail. Build
your new home in this mature, central,
convenient and quiet tree lined neighborhood!