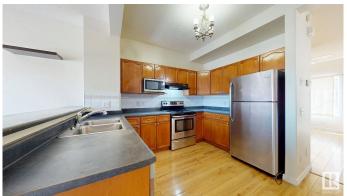

#### Interior

Appliances Dishwasher-Built-In, Dryer, Refrigerator, Stove-Electric, Washer

Heating Forced Air-1, Natural Gas

Stories 2

Has Basement Yes

Basement Full, Unfinished