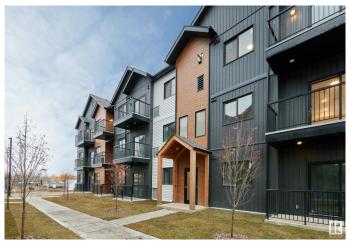

# \$244,998 - 202 9215 228 Street, Edmonton

MLS® #E4429507

#### \$244,998

2 Bedroom, 2.00 Bathroom, 757 sqft Condo / Townhouse on 0.00 Acres

Secord, Edmonton, AB

Welcome to Nordic Village in Secord, where we master the art of Scandinavian design. This urban flat is StreetSide Developments "Mysig" model which has modern Nordic farmhouse architecture and energy efficient construction, our maintenance free townhomes & urban flats offer the amenities you need â€" without the big price tag. Here's what you can expect to find in this exciting new West Edmonton community. Modern finishes including quartz counters & vinyl plank flooring. Ample visitor parking, close to all amenities and much more. This unit includes a packaged terminal air conditioner and stainless steel appliances. \*\*\* This unit is under construction and will be complete by May 2025 and the photos used are from a previously built unit, so colors may vary \*\*\*\*