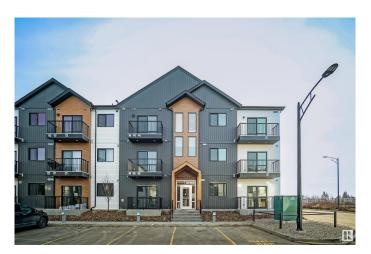

# \$244,998 - 202 9215 228 Street, Edmonton

MLS® #E4429507

#### \$244,998

2 Bedroom, 2.00 Bathroom, 757 sqft Condo / Townhouse on 0.00 Acres

Secord, Edmonton, AB

Welcome to Nordic Village in Secord, where we master the art of Scandinavian design. This urban flat is StreetSide Developments "Mysig" model which has modern Nordic farmhouse architecture and energy efficient construction, our maintenance free townhomes & urban flats offer the amenities you need â€" without the big price tag. Here's what you can expect to find in this exciting new West Edmonton community. Modern finishes including quartz counters & vinyl plank flooring. Ample visitor parking, close to all amenities and much more. This unit includes a packaged terminal air conditioner and stainless steel appliances. \*\*\* This unit is under construction and will be complete by May 2025 and the photos used are from a previously built unit, so colors may vary \*\*\*\*