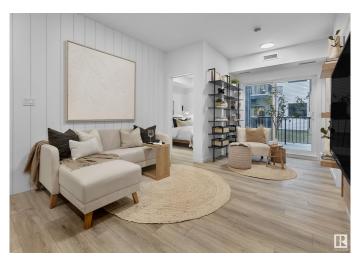

#### \$244,998

2 Bedroom, 2.00 Bathroom, 757 sqft Condo / Townhouse on 0.00 Acres

Secord, Edmonton, AB

Welcome to Nordic Village in Secord, where we master the art of Scandinavian design. This urban flat is StreetSide Developments "Mysig" model which has modern Nordic farmhouse architecture and energy efficient construction, our maintenance free townhomes & urban flats offer the amenities you need â€" without the big price tag. Here's what you can expect to find in this exciting new West Edmonton community. Modern finishes including quartz counters & vinyl plank flooring. Ample visitor parking, close to all amenities and much more. This unit includes a packaged terminal air conditioner and stainless steel appliances. \*\*\* This unit is under construction and will be complete by May 2025 and the photos used are from a previously built unit, so colors may vary \*\*\*\*

#### Interior

Interior Features ensuite bathroom

Appliances Dishwasher-Built-In, Microwave Hood Fan, Refrigerator, Stacked

Washer/Dryer, Stove-Electric

Heating Forced Air-1, Natural Gas