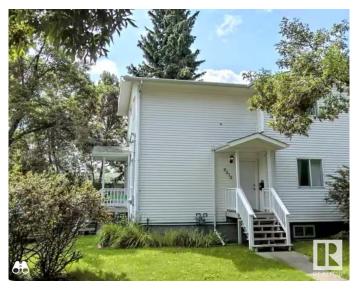

## \$285,000

3 Bedroom, 1.50 Bathroom, 1,092 sqft Single Family on 0.00 Acres

Alberta Avenue, Edmonton, AB

Take a look at this 3 bedroom duplex! This 1996 home is in a perfect location on a quiet avenue with only a block to transit and minutes away from schools and NAIT. This property has a great layout with 3 bedrooms and a 4 piece bath upstairs plus a 2 piece bath on the main floor. The kitchen boasts white cabinetry and stainless steel appliances. There's a nice size dining area off the kitchen. The basement is roughed in for a 3rd bathroom and has lots of room for another bedroom or a rec room. Shingles were replaced winter of 2023. The yard is fairly low maintenance with two outdoor parking stalls off street. There's extra parking along the avenue when you have company! Well located for ETS, all main thoroughfares and amenities. Under a half hour walk to Nait / Kingsway/ Royal Alex or under 10 minute drive.

### **Exterior**

Exterior Wood, Vinyl

Exterior Features Back Lane, Low Maintenance Landscape, Public Transportation,

Schools, Shopping Nearby

Roof Asphalt Shingles

Construction Wood, Vinyl

Foundation Concrete Perimeter