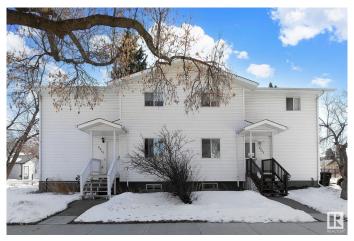

## \$285,000

3 Bedroom, 1.50 Bathroom, 1,092 sqft Single Family on 0.00 Acres

Alberta Avenue, Edmonton, AB

Take a look at this 3 bedroom duplex! This 1996 home is in a perfect location on a quiet avenue with only a block to transit and minutes away from schools and NAIT. This property has a great layout with 3 bedrooms and a 4 piece bath upstairs plus a 2 piece bath on the main floor. The kitchen boasts white cabinetry and stainless steel appliances. There's a nice size dining area off the kitchen. The basement is roughed in for a 3rd bathroom and has lots of room for another bedroom or a rec room. Shingles were replaced winter of 2023. The yard is fairly low maintenance with two outdoor parking stalls off street. There's extra parking along the avenue when you have company! Well located for ETS, all main thoroughfares and amenities. Under a half hour walk to Nait / Kingsway/ Royal Alex or under 10 minute drive.

### **Exterior**

Exterior Wood, Vinyl

Exterior Features Back Lane, Low Maintenance Landscape, Public Transportation,

Schools, Shopping Nearby

Roof Asphalt Shingles

Construction Wood, Vinyl

Foundation Concrete Perimeter