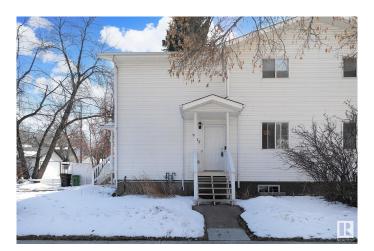

## \$285,000

3 Bedroom, 1.50 Bathroom, 1,092 sqft Single Family on 0.00 Acres

Alberta Avenue, Edmonton, AB

Take a look at this 3 bedroom duplex! This 1996 home is in a perfect location on a quiet avenue with only a block to transit and minutes away from schools and NAIT. This property has a great layout with 3 bedrooms and a 4 piece bath upstairs plus a 2 piece bath on the main floor. The kitchen boasts white cabinetry and stainless steel appliances. There's a nice size dining area off the kitchen. The basement is roughed in for a 3rd bathroom and has lots of room for another bedroom or a rec room. Shingles were replaced winter of 2023. The yard is fairly low maintenance with two outdoor parking stalls off street. There's extra parking along the avenue when you have company! Well located for ETS, all main thoroughfares and amenities. Under a half hour walk to Nait / Kingsway/ Royal Alex or under 10 minute drive.

### **Exterior**

Exterior Wood, Vinyl

Exterior Features Back Lane, Low Maintenance Landscape, Public Transportation,

Schools, Shopping Nearby

Roof Asphalt Shingles

Construction Wood, Vinyl

Foundation Concrete Perimeter