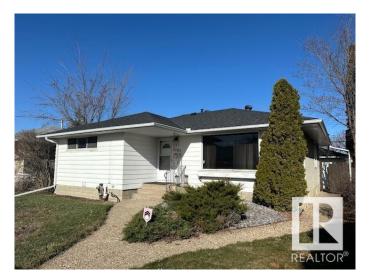

#### \$449,900

3 Bedroom, 2.00 Bathroom, 1,132 sqft Single Family on 0.00 Acres

Meadowlark Park (Edmonton), Edmonton, AB

Welcome to Meadowlark Park! This beautifully renovated bungalow seamlessly blends mid-century modern character with stylish contemporary updates. Step inside to find a spacious living room flowing effortlessly into the dining area, complete with a built-in china cabinet and all anchored by the warmth of original hardwood floors. The kitchen is a showstopper, boasting s/s appliances including wall oven and microwave, white cabinetry, waterfall quartz countertops, and a modern tile backsplash. Downstairs, the finished basement offers a massive recreation room, a brand-new four-piece bathroom, and an additional room currently used as a bedroom (non-egress).Outside, enjoy summer evenings on the spacious deck in your private backyardâ€"perfect for relaxing or entertaining. There is plenty of parking in your oversized garage or under the carport which is large enough for 2 trucks. Ideally located near schools, shopping, and LRT expansion.Great family neighbourhood, great family home.

Built in 1961