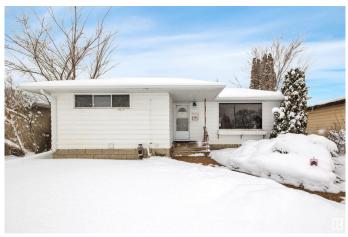

#### \$449,900

3 Bedroom, 2.00 Bathroom, 1,132 sqft Single Family on 0.00 Acres

Meadowlark Park (Edmonton), Edmonton, AB

Welcome to Meadowlark Park! This beautifully renovated bungalow seamlessly blends mid-century modern character with stylish contemporary updates. Step inside to find a spacious living room flowing effortlessly into the dining area, complete with a built-in china cabinet and all anchored by the warmth of original hardwood floors. The kitchen is a showstopper, boasting s/s appliances including wall oven and microwave, white cabinetry, waterfall quartz countertops, and a modern tile backsplash. Downstairs, the finished basement offers a massive recreation room, a brand-new four-piece bathroom, and an additional room currently used as a bedroom (non-egress).Outside, enjoy summer evenings on the spacious deck in your private backyardâ€"perfect for relaxing or entertaining. There is plenty of parking in your oversized garage or under the carport which is large enough for 2 trucks. Ideally located near schools, shopping, and LRT expansion.Great family neighbourhood, great family home.

Built in 1961