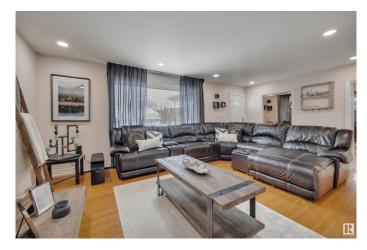

#### \$449,900

3 Bedroom, 2.00 Bathroom, 1,132 sqft Single Family on 0.00 Acres

Meadowlark Park (Edmonton), Edmonton, AB

Welcome to Meadowlark Park! This beautifully renovated bungalow seamlessly blends mid-century modern character with stylish contemporary updates. Step inside to find a spacious living room flowing effortlessly into the dining area, complete with a built-in china cabinet and all anchored by the warmth of original hardwood floors. The kitchen is a showstopper, boasting s/s appliances including wall oven and microwave, white cabinetry, waterfall quartz countertops, and a modern tile backsplash. Downstairs, the finished basement offers a massive recreation room, a brand-new four-piece bathroom, and an additional room currently used as a bedroom (non-egress).Outside, enjoy summer evenings on the spacious deck in your private backyardâ€"perfect for relaxing or entertaining. There is plenty of parking in your oversized garage or under the carport which is large enough for 2 trucks. Ideally located near schools, shopping, and LRT expansion.Great family neighbourhood, great family home.