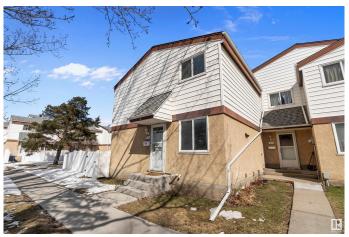

# \$279,990

3 Bedroom, 1.50 Bathroom, 1,076 sqft Condo / Townhouse on 0.00 Acres

Tweddle Place, Edmonton, AB

Fully renovated corner-unit townhouse in Twin Terrace! This 1075 sq/ft home offers 3 bedrooms, 2 bathrooms, and is perfect for a growing family. The bright kitchen features all-new finishes and appliances, plus a dining area and cozy breakfast nook to enjoy the morning sun. The spacious main floor includes a large living area with both front and back doors opening to your fenced yardâ€"perfect for kids and pets. Upstairs you'll find 3 generous bedrooms with ample closet space and a beautifully updated full bath. The basement is framed and ready for a 4th bedroom, office, or storage space. High-efficiency furnace, newer water heater, and a brand new laundry pair make this home move-in ready!

### **Exterior**

Exterior Wood, Stucco, Vinyl

Exterior Features Fenced, Playground Nearby, Public Transportation, Recreation Use,

Schools, Shopping Nearby

Roof Asphalt Shingles

Construction Wood, Stucco, Vinyl Foundation Concrete Perimeter