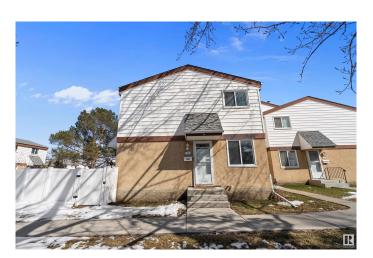

# \$279,990

3 Bedroom, 1.50 Bathroom, 1,076 sqft Condo / Townhouse on 0.00 Acres

Tweddle Place, Edmonton, AB

Fully renovated corner-unit townhouse in Twin Terrace! This 1075 sq/ft home offers 3 bedrooms, 2 bathrooms, and is perfect for a growing family. The bright kitchen features all-new finishes and appliances, plus a dining area and cozy breakfast nook to enjoy the morning sun. The spacious main floor includes a large living area with both front and back doors opening to your fenced yardâ€"perfect for kids and pets. Upstairs you'll find 3 generous bedrooms with ample closet space and a beautifully updated full bath. The basement is framed and ready for a 4th bedroom, office, or storage space. High-efficiency furnace, newer water heater, and a brand new laundry pair make this home move-in ready!

### **Exterior**

Exterior Wood, Stucco, Vinyl

Exterior Features Fenced, Playground Nearby, Public Transportation, Recreation Use,

Schools, Shopping Nearby

Roof Asphalt Shingles

Construction Wood, Stucco, Vinyl Foundation Concrete Perimeter