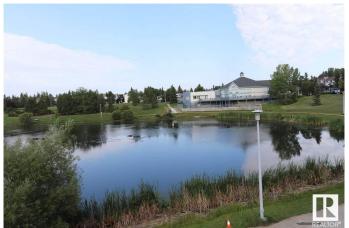

### \$159,900

2 Bedroom, 1.00 Bathroom, 829 sqft Condo / Townhouse on 0.00 Acres

Terra Losa, Edmonton, AB

Carefree living! This 2 bdrm main floor unit offers in-suite laundry and storage. The galley kitchen is right off of entry featuring white cabinetry, lots of counter space and open to both dining and living rooms. The dining room is spacious, easily fitting table for 6. The living room is large and gets flooded with natural light from the south facing patio doors. Both bedrooms are good size and come with good closet space. Rounding out the condo is the 4 piece bathroom. The patio gets lots of sun and is perfect for enjoying a morning coffee or evening glass of wine. This unit is close to everything the west end has to offer including walking trails around the pond just behind building.

## **Exterior**

Exterior Wood, Stucco

Exterior Features Playground Nearby, Public Transportation, Schools, Shopping Nearby,

Stream/Pond

Roof Asphalt Shingles

Construction Wood, Stucco

Foundation Concrete Perimeter