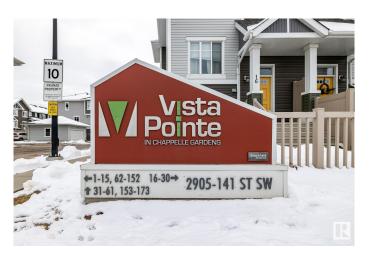

## \$274,900

2 Bedroom, 1.00 Bathroom, 868 sqft Condo / Townhouse on 0.00 Acres

Chappelle Area, Edmonton, AB

Located in the desirable Chappelle area, this stacked townhome offers a private front yard, an attached tandem garage, and excellent curb appeal. The home features two spacious bedrooms, a full bathroom, and an open-concept layout with ample storage and a dedicated laundry space. Enjoy laminate flooring in the main living areas, a tiled bathroom, and cozy carpeting in the bedrooms. Well-maintained and move-in ready, this property is conveniently located within walking distance of Chappelle Gardens amenities and offers quick access to the Anthony Henday and major Southwest roads. With its spacious layout, this home offers versatility and a warm, inviting atmosphere.

#### **Exterior**

Exterior Wood, Vinyl

Exterior Features Airport Nearby, Back Lane, Fenced, Golf Nearby, Playground Nearby,

Public Transportation, Schools, Shopping Nearby

Roof Asphalt Shingles

Construction Wood, Vinyl