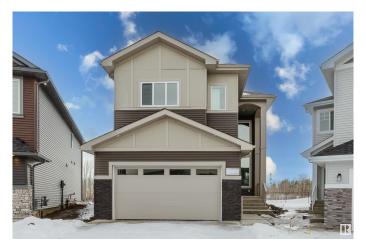

#### \$749.900

5 Bedroom, 4.00 Bathroom, 2,584 sqft Single Family on 0.00 Acres

Aster, Edmonton, AB

Stunning, newly built home in the desirable Aster community, backing onto a serene wetland. This spacious property boasts 5 bedrooms and 4 bathrooms, designed to impress. The main floor features a bedroom and full bath, a spice kitchen, an extended kitchen, and two living roomsâ€"perfect for accommodating large families. Upstairs, you'II find two master bedrooms, two additional generously sized bedrooms, and a bonus room with a view of the open-to-below space. The basement is unfinished but includes a separate entrance, offering excellent potential for future development.

#### **Essential Information**

MLS® # E4428987 Price \$749,900

Bedrooms 5
Bathrooms 4.00

Full Baths 4

Square Footage 2,584 Acres 0.00 Year Built 2024

Type Single Family

Sub-Type Detached Single Family

Style 2 Storey