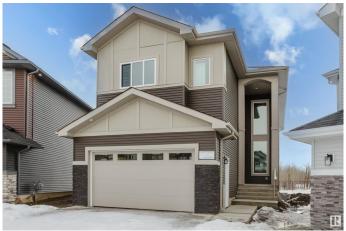

#### \$749.900

5 Bedroom, 4.00 Bathroom, 2,584 sqft Single Family on 0.00 Acres

Aster, Edmonton, AB

Stunning, newly built home in the desirable Aster community, backing onto a serene wetland. This spacious property boasts 5 bedrooms and 4 bathrooms, designed to impress. The main floor features a bedroom and full bath, a spice kitchen, an extended kitchen, and two living roomsâ€"perfect for accommodating large families. Upstairs, you'II find two master bedrooms, two additional generously sized bedrooms, and a bonus room with a view of the open-to-below space. The basement is unfinished but includes a separate entrance, offering excellent potential for future development.

#### **Essential Information**

MLS® # E4428987 Price \$749,900

Bedrooms 5
Bathrooms 4.00

Full Baths 4

Square Footage 2,584 Acres 0.00 Year Built 2024

Type Single Family

Sub-Type Detached Single Family

Style 2 Storey