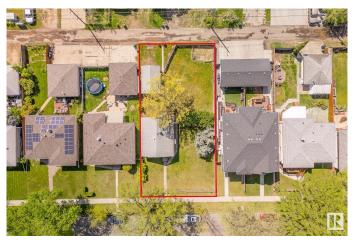

## \$599,000

0 Bedroom, 0.00 Bathroom, Single Family on 0.00 Acres

Idylwylde, Edmonton, AB

Rare 65.9 x 130.7 lot with south-facing backyard and back alley access. Offers excellent multiple options for re-development: executive detached, attached and multi-unit. Rare find building opportunity in a mature & convenient location. Minutes from LRT, shopping, schools and recreational amenities. Great access to downtown.

# **Community Information**

Address 7931 83 Avenue

Area Edmonton
Subdivision Idylwylde
City Edmonton
County ALBERTA

Province AB

Postal Code T6C 0M1