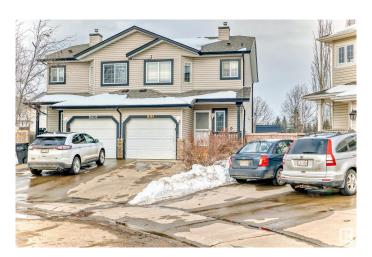

# \$379,999 - 11404 169 Avenue, Edmonton

MLS® #E4428810

## \$379.999

3 Bedroom, 3.00 Bathroom, 1,222 sqft Single Family on 0.00 Acres

Canossa, Edmonton, AB

Welcome to this stunning 3-bedroom, 3-bathroom half duplex in the desirable Canossa community. Set on a spacious private lot backing onto a park, this home is nestled in a quiet cul-de-sac. Enjoy an open-concept design with a well-appointed kitchen featuring ample storage and counter spaceâ€"ideal for entertaining. Step outside to your own outdoor oasis, complete with a large deck, raised fire pit, and professionally landscaped backyard. Upstairs, the oversized master bedroom offers a 4-piece ensuite, with two additional bedrooms and a second 4-piece bath. The fully finished basement includes a spacious family room and a 3-piece bath. Close to the Edmonton Military Garrison, public transit, shopping, schools, and the Anthony Henday, this home is perfect for a growing family

#### **Exterior**

Exterior Wood, Vinyl

Exterior Features See Remarks

Roof Asphalt Shingles

Construction Wood, Vinyl

Foundation Concrete Perimeter