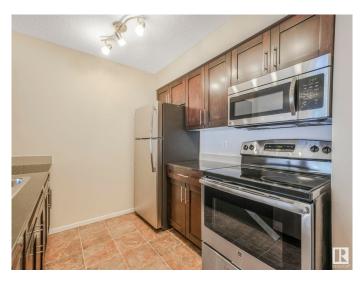

#### \$150,000

1 Bedroom, 1.00 Bathroom, 589 sqft Condo / Townhouse on 0.00 Acres

Walker, Edmonton, AB

Introducing Walker Lake Gate LOW CONDO FEES This unit is ideal for investors or first-time homebuyers! This 1-bedroom PLUS DEN with IN SUITE LAUNDRY is ready for a new owner. The Radius Plan offers a spacious main floor with a west-facing view. FRESHLY PAINTED THROUGHOUT, Professionally cleaned and carpets cleaned as well. Just move in and unpack! Upgrades include granite countertops, stainless steel appliances, tile tub surround, and in suite front-load washer/dryer. The open concept living area with eat at island leads to a large terrace, perfect for relaxing. Conveniently located near shopping, schools, recreation, and public transit, with easy access to major routes and the airport. Don't miss this opportunity!

# Interior

Appliances Dishwasher-Built-In, Microwave Hood Fan, Refrigerator, Stacked

Washer/Dryer

Heating Baseboard, Natural Gas