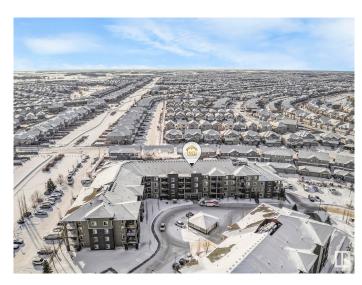

# \$150,000 - 110 111 Watt Common, Edmonton

MLS® #E4428762

#### \$150,000

1 Bedroom, 1.00 Bathroom, 589 sqft Condo / Townhouse on 0.00 Acres

Walker, Edmonton, AB

Introducing Walker Lake Gate LOW CONDO FEES This unit is ideal for investors or first-time homebuyers! This 1-bedroom PLUS DEN with IN SUITE LAUNDRY is ready for a new owner. The Radius Plan offers a spacious main floor with a west-facing view. FRESHLY PAINTED THROUGHOUT, Professionally cleaned and carpets cleaned as well. Just move in and unpack! Upgrades include granite countertops, stainless steel appliances, tile tub surround, and in suite front-load washer/dryer. The open concept living area with eat at island leads to a large terrace, perfect for relaxing. Conveniently located near shopping, schools, recreation, and public transit, with easy access to major routes and the airport. Don't miss this opportunity!

# **Community Information**

Address 110 111 Watt Common

Area Edmonton

Subdivision Walker

City Edmonton
County ALBERTA

Province AB

Postal Code T6X 2C6