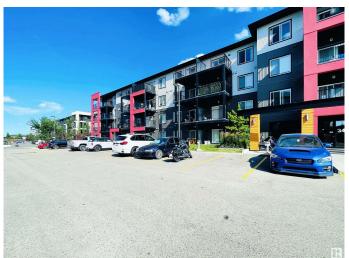

#### \$239,900

2 Bedroom, 2.00 Bathroom, 932 sqft Condo / Townhouse on 0.00 Acres

Windermere, Edmonton, AB

One of the biggest floorplan 932 Sqft provide enough living and storage space! 2 beds 2 baths, Excellent Windermere location close to all amenities, shopping, schools, and easy access to Anthony Henday! The spacious and open floor plan features a kitchen and big walk in storage pantry. Big living room leads you to the big balcony. The great floor plan with bedrooms on opposite sides of the unit. Large master features a huge walk-through closet and 4-piece ensuite and extra large linen closet. Second bedroom and additional 4-piece bath. In suite laundry and plenty of storage. 2 TITLED PARKING STALLS is great for value and convenience. Call Elements home today!

#### **Amenities**

Amenities See Remarks

Parking Spaces 2

Parking Stall, Underground

### **Exterior**

Exterior Wood, Stucco, Vinyl

Exterior Features Airport Nearby, Schools, Shopping Nearby

Roof EPDM Membrane

Construction Wood, Stucco, Vinyl Foundation Concrete Perimeter