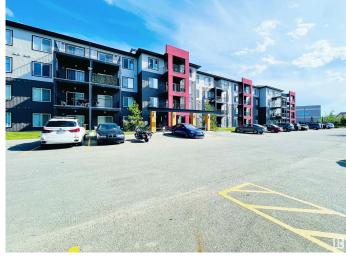

#### \$239,900

2 Bedroom, 2.00 Bathroom, 932 sqft Condo / Townhouse on 0.00 Acres

Windermere, Edmonton, AB

One of the biggest floorplan 932 Sqft provide enough living and storage space! 2 beds 2 baths, Excellent Windermere location close to all amenities, shopping, schools, and easy access to Anthony Henday! The spacious and open floor plan features a kitchen and big walk in storage pantry. Big living room leads you to the big balcony. The great floor plan with bedrooms on opposite sides of the unit. Large master features a huge walk-through closet and 4-piece ensuite and extra large linen closet. Second bedroom and additional 4-piece bath. In suite laundry and plenty of storage. 2 TITLED PARKING STALLS is great for value and convenience. Call Elements home today!

#### **Amenities**

Amenities See Remarks

Parking Spaces 2

Parking Stall, Underground

### **Exterior**

Exterior Wood, Stucco, Vinyl

Exterior Features Airport Nearby, Schools, Shopping Nearby

Roof EPDM Membrane

Construction Wood, Stucco, Vinyl Foundation Concrete Perimeter