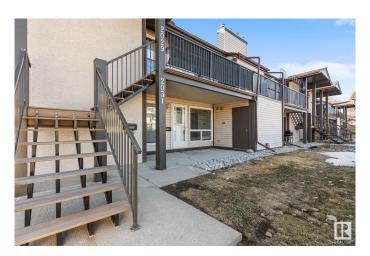

# \$219,000

3 Bedroom, 1.00 Bathroom, 1,119 sqft Condo / Townhouse on 0.00 Acres

Skyrattler, Edmonton, AB

Welcome to this beautifully maintained end-unit in the desirable southwest community of Skyrattler. Just a short walk to Century Park LRT, enjoy quick access to UofA, downtown, and Southgate Mall. Professionally managed with low condo fees, this bright main-floor unit features three large bedrooms with walk-in closets, a spacious living room, a generous dining area, and a private patio and cozy fireplace. The kitchen offers oak cabinetry, a glass-top stove, a dishwasher, and a walk-in pantry. Ample storage includes a crawl space the size of the unit and secure outdoor storage. Steps from schools, grocery stores, recreation centers, and scenic trails along Blackmud Creek, this home offers the perfect mix of convenience and nature.