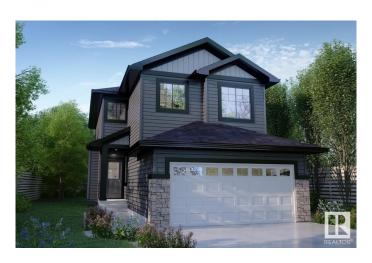

# \$647,220 - 1542 Grant Way, Edmonton

MLS® #E4428061

### \$647,220

4 Bedroom, 3.00 Bathroom, 1,881 sqft Single Family on 0.00 Acres

Glastonbury, Edmonton, AB

This Craftsman-style home features a main floor bedroom and full bathroom, along with an expansive mudroom that offers convenient access to both the laundry and a walk-through pantry. The generous dining nook is perfect for casual meals, while the kitchen boasts a substantial island with a flush eating bar. The great room is a standout with a 60" electric fireplace and soaring open-to-below ceilings. In the primary bedroom, you'll find an impressive 4-piece ensuite complete with a chic glass shower. The basement is designed with 9' ceilings and two large windows, adding to the home's airy, spacious feel. Photos are representative.