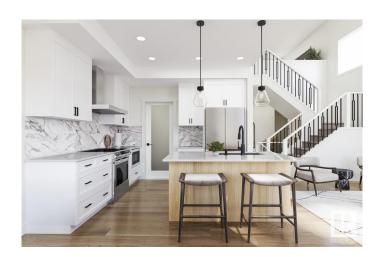

### \$647,220

4 Bedroom, 3.00 Bathroom, 1,881 sqft Single Family on 0.00 Acres

Glastonbury, Edmonton, AB

This Craftsman-style home features a main floor bedroom and full bathroom, along with an expansive mudroom that offers convenient access to both the laundry and a walk-through pantry. The generous dining nook is perfect for casual meals, while the kitchen boasts a substantial island with a flush eating bar. The great room is a standout with a 60" electric fireplace and soaring open-to-below ceilings. In the primary bedroom, you'll find an impressive 4-piece ensuite complete with a chic glass shower. The basement is designed with 9' ceilings and two large windows, adding to the home's airy, spacious feel. Photos are representative.