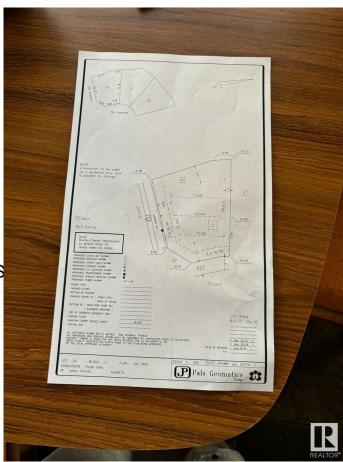

#### \$350,000

0 Bedroom, 0.00 Bathroom, Rural on 0.16 Acres

Royal Oaks\_LEDU, Rural Leduc County, AB

Welcome to Royal Oaks Corner Lot – an exceptional opportunity to build your Custom-built dream Home. Enjoy the added benefits of green space and walking trails at the rear of the property. The lot is serviced with municipal water and sewer, ensuring convenience and reliability. With its prime location, you're only approximately 10 minutes from Edmonton International Airport, Costco, and other major amenities. Public transportation options are close by, and you'll be just 5-6 minutes from Edmonton South Common, which offers free Wi-Fi parks, a 2.5-acre playground, restaurants, and more. Royal Oaks is a prestigious neighborhood with multimillion-dollar homes, making it the perfect place to build the home you've always dreamed of. Don't miss out on this incredible opportunity!.

### **Essential Information**

| MLS® #    | E4427897        |
|-----------|-----------------|
| Price     | \$350,000       |
| Bathrooms | 0.00            |
| Acres     | 0.16            |
| Туре      | Rural           |
| Sub-Type  | Vacant Lot/Land |
| Status    | Active          |

# **Community Information**

| Address     | 3004 59 Ave        |
|-------------|--------------------|
| Area        | Rural Leduc County |
| Subdivision | Royal Oaks_LEDU    |
| City        | Rural Leduc County |
| County      | ALBERTA            |
| Province    | AB                 |
| Postal Code | T4X 0X9            |