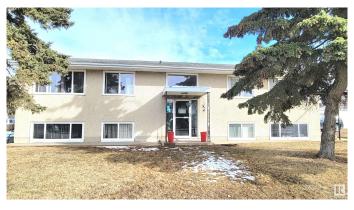

#### \$729,000

7 Bedroom, 4.00 Bathroom, 1,798 sqft Single Family on 0.00 Acres

South Telford, Leduc, AB

4 plex located next to Telford Lake, Telford Park and Peace Park, this fourplex offers three 2 bedroom and one 1 bedroom living units. Current revenues are \$56,4000 per year, with window upgrades, new roof in 2019 and recent boiler replacement and kitchen upgrades. Over 1790 sq ft per floor, this Raised bungalow fourplex is a rare find in this price range. With good Public Transit access and adjacent to F Lede Park, tenants are not hard to find. Fourplex offers central laundry in the basement, and one km from the Leduc Rec center. Located in the center of Leduc, this property is prime for long term rental returns!

Type Single Family

Sub-Type 4PLEX

Style Raised Bungalow

Status Active

#### **Exterior**

Exterior Wood, Stucco

Exterior Features Backs Onto Park/Trees, Corner Lot, Lake Access Property,

Park/Reserve

Roof Asphalt Shingles

Construction Wood, Stucco

Foundation Concrete Perimeter