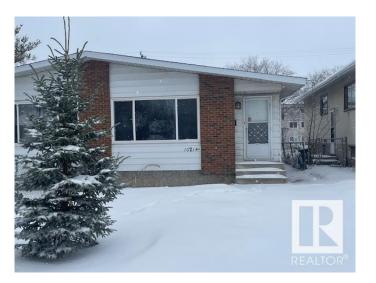

# \$329,900 - 10214 155 Street, Edmonton

MLS® #E4427840

#### \$329,900

4 Bedroom, 2.50 Bathroom, 1,035 sqft Single Family on 0.00 Acres

Canora, Edmonton, AB

This property features a separate entrance to the basement, two kitchens, and a versatile layout with three bedrooms upstairs and one in the basement. The updated main floor boasts vinyl flooring, modern white shaker cabinets, and quartz countertops. The master suite includes a private 2-piece ensuite and a walk-through closet. The basement offers a spacious living area, a second kitchen, a bedroom, a laundry room, and a full bathroom. The property also includes a nicely sized yard with a shed and back-alley parking. Located in a great area near various amenities, the river valley, and with quick access to downtown, this property is ideal for investors!

## **Community Information**

Address 10214 155 Street

Area Edmonton
Subdivision Canora
City Edmonton

County ALBERTA

Province AB

Postal Code T5P 2L7