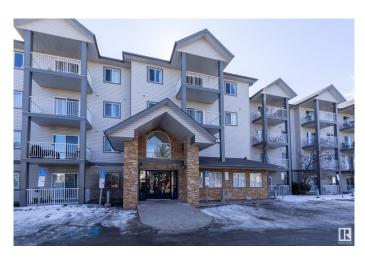

#### \$155,000

1 Bedroom, 1.00 Bathroom, 638 sqft Condo / Townhouse on 0.00 Acres

Wild Rose, Edmonton, AB

Welcome to Wild Rose! This fantastic TOP FLOOR unit has vaulted ceilings and unobstructed views. The kitchen is open to the living space, features wood style cabinets, and stainless appliances! The living room gets lots of natural light and has access to your west facing balcony - perfect for enjoying the sunsets above the rooftops. Continuing on you've got a large bedroom, a full bathroom with IN-SUITE LAUNDRY, and a spacious storage closet right in the unit. The prime location is close to several restaurants, green space, walking paths, transit, the Meadows Recreation Center, and more! This unit also comes with an energized TITLED PARKING STALL and has easy access to the Whitemud and Henday. This building is equipped with a guest suite, social room, and it has low condo fees! All of this value at an incredible price point makes this condo the perfect opportunity for first time buyers and investors alike. Come take a look!