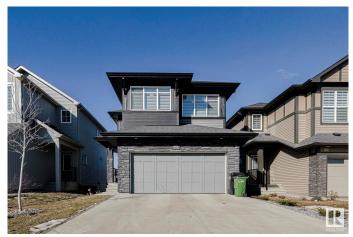

#### \$699,000

3 Bedroom, 2.50 Bathroom, 2,293 sqft Single Family on 0.00 Acres

Keswick Area, Edmonton, AB

Built in 2022 and in like-new condition, this stylish 2-storey in Keswick offers thoughtfully designed space on a quiet street near schools and trails. Not a zero lot line, this home comes fully landscaped and includes upgraded KitchenAid appliances and Hunter Douglas blindsâ€"features rarely found in new builds. Enjoy 9' main floor ceilings, central A/C, side entry, dimmer switches, built-in security cameras and sensors, plus solar panels with rough-ins to expand. The kitchen offers guartz counters and a walk-through pantry, while the main floor office adds flexibility. Upstairs, find a central bonus room, laundry, and three generous bedroomsâ€"including oversized secondary rooms and a spacious primary with double sinks and a large walk-in closet. Basement is ready for future development. Possession is negotiable. A turn-key home in one of Edmonton's most desirable communities.

## **Community Information**

| Address           | 4804 Kinney Road                                                                                                                                                                                                                                   |
|-------------------|----------------------------------------------------------------------------------------------------------------------------------------------------------------------------------------------------------------------------------------------------|
| Area              | Edmonton                                                                                                                                                                                                                                           |
| Subdivision       | Keswick Area                                                                                                                                                                                                                                       |
| City              | Edmonton                                                                                                                                                                                                                                           |
| County            | ALBERTA                                                                                                                                                                                                                                            |
| Province          | AB                                                                                                                                                                                                                                                 |
| Postal Code       | T6W 5G2                                                                                                                                                                                                                                            |
| Amenities         |                                                                                                                                                                                                                                                    |
| Amenities         | Air Conditioner, Ceiling 9 ft., Hot Water Natural Gas, No Smoking Home, See Remarks, HRV System                                                                                                                                                    |
| Parking           | Double Garage Attached                                                                                                                                                                                                                             |
| Interior          |                                                                                                                                                                                                                                                    |
| Interior Features | ensuite bathroom                                                                                                                                                                                                                                   |
| Appliances        | Air Conditioning-Central, Alarm/Security System, Dishwasher-Built-In,<br>Dryer, Garage Control, Garage Opener, Hood Fan,<br>Humidifier-Power(Furnace), Oven-Built-In, Refrigerator,<br>Stove-Countertop Gas, Washer, Window Coverings, See Remarks |
| Heating           | Forced Air-1, Natural Gas                                                                                                                                                                                                                          |
| Stories           | 2                                                                                                                                                                                                                                                  |
| Has Basement      | Yes                                                                                                                                                                                                                                                |
| Basement          | Full, Unfinished                                                                                                                                                                                                                                   |
| Exterior          |                                                                                                                                                                                                                                                    |
| Exterior          | Wood, Stone, Vinyl                                                                                                                                                                                                                                 |
| Exterior Features | Golf Nearby Landscaped Playground Nearby Schools See Remarks                                                                                                                                                                                       |