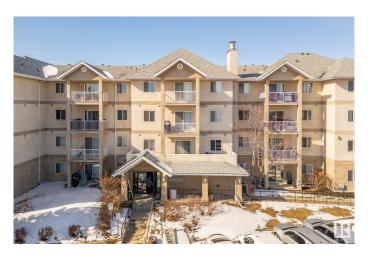

#### \$165,000

2 Bedroom, 2.00 Bathroom, 853 sqft Condo / Townhouse on 0.00 Acres

Casselman, Edmonton, AB

Welcome to convenient living in this 2 bedroom 2 bath condo with in suite laundry. Brand new kitchen appliances! Freshly painted with new flooring throughout this main floor unit also has a large private patio space, a HUGE primary bedroom, with walk-in closet and an open concept kitchen living space. Location, location, location advantageously connected to major roadways and public transit. Be almost anywhere in the city in 20 minutes including, Downtown, St. Albert, Sherwood Park and Fort Saskatchewan. All the big box stores are here too! Pet friendly building, surrounded by green parks and walking paths.

#### Interior

Interior Features ensuite bathroom

Appliances Dishwasher-Built-In, Hood Fan, Refrigerator, Stacked Washer/Dryer,

Stove-Electric

Heating Baseboard, Natural Gas