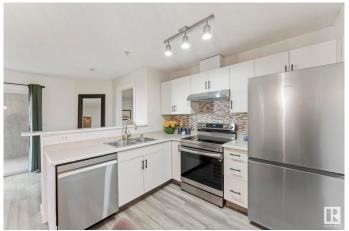

#### \$165,000

2 Bedroom, 2.00 Bathroom, 853 sqft Condo / Townhouse on 0.00 Acres

Casselman, Edmonton, AB

Welcome to convenient living in this 2 bedroom 2 bath condo with in suite laundry. Brand new kitchen appliances! Freshly painted with new flooring throughout this main floor unit also has a large private patio space, a HUGE primary bedroom, with walk-in closet and an open concept kitchen living space. Location, location, location advantageously connected to major roadways and public transit. Be almost anywhere in the city in 20 minutes including, Downtown, St. Albert, Sherwood Park and Fort Saskatchewan. All the big box stores are here too! Pet friendly building, surrounded by green parks and walking paths.