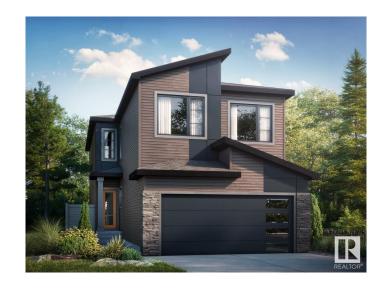

## \$599.900

4 Bedroom, 2.50 Bathroom, 2,376 sqft Single Family on 0.00 Acres

Greenbury, Spruce Grove, AB

This stunning WALK-OUT home is located in an amenity-rich community, within walking distance of Spruce Grove's new Civic center and quick access to Highway 16. It offers a spacious layout with views overlooking a serene pond- NO neighbors behind you! Featuring a double front attached garage and a 12' x 10' deck. The open concept kitchen, complete with quartz counters, ample cabinetry and overlooks a cozy great room with a sleek 50" linear fireplace. Additional highlights include a main floor flex room that can be used as a fourth bedroom if needed, luxurious primary bedroom with dual vanities and a smart home system for added convenience. Enjoy stylish finishes throughout, including luxury vinyl plank flooring and advanced stain-resistant carpet. Photos are representative.