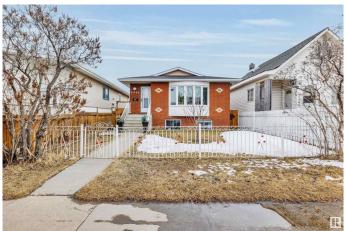

# \$399,888

5 Bedroom, 2.00 Bathroom, 999 sqft Single Family on 0.00 Acres

Alberta Avenue, Edmonton, AB

Revenue Production or Extended Family
Generational Winner!! 5 Total Bedrooms (
3 Up 2 Down 2 Kitchens 2 Full 4 Pce Baths
1990 Year Built Integrity. Raised Bungalow
Just Renovated Lower Living Space.
Separate Side Entrance, Full Egress Windows
in Lower Level. "Bay Window", & Skylight
on Main Floor. 2 Furnaces, Upgraded HWT,
Recent Shingles Double Detached Garage.
Stucco, Brick Exterior "Zero Maintenance"
Located Next Door to the Sprucewood Public
Library a Community Hub. Lightening Fast
Access to Downtown, Royal Alexander
Hospital. Reduced \$399,888 Value @11545 95 Street

# **Community Information**

Address 11545 95 Street

Area Edmonton

Subdivision Alberta Avenue

City Edmonton
County ALBERTA

Province AB

Postal Code T5G 1L5

#### **Exterior**

Exterior Wood, Brick, Stone

Exterior Features Back Lane, Fenced, Level Land, Low Maintenance Landscape, Public

Transportation, Schools, Shopping Nearby

Roof Asphalt Shingles

Construction Wood, Brick, Stone