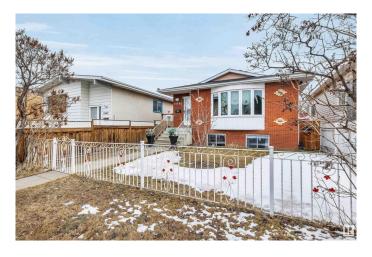

# \$399,888

5 Bedroom, 2.00 Bathroom, 999 sqft Single Family on 0.00 Acres

Alberta Avenue, Edmonton, AB

Revenue Production or Extended Family
Generational Winner!! 5 Total Bedrooms (
3 Up 2 Down 2 Kitchens 2 Full 4 Pce Baths
1990 Year Built Integrity. Raised Bungalow
Just Renovated Lower Living Space.
Separate Side Entrance, Full Egress Windows
in Lower Level. "Bay Window", & Skylight
on Main Floor. 2 Furnaces, Upgraded HWT,
Recent Shingles Double Detached Garage.
Stucco, Brick Exterior "Zero Maintenance"
Located Next Door to the Sprucewood Public
Library a Community Hub. Lightening Fast
Access to Downtown, Royal Alexander
Hospital. Reduced \$399,888 Value @11545 95 Street

# **Community Information**

Address 11545 95 Street

Area Edmonton

Subdivision Alberta Avenue

City Edmonton
County ALBERTA

Province AB

Postal Code T5G 1L5

#### **Exterior**

Exterior Wood, Brick, Stone

Exterior Features Back Lane, Fenced, Level Land, Low Maintenance Landscape, Public

Transportation, Schools, Shopping Nearby

Roof Asphalt Shingles

Construction Wood, Brick, Stone