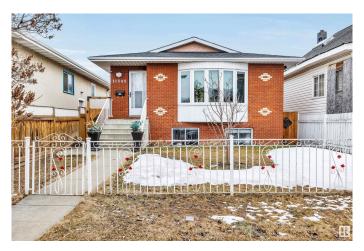

# \$399,888

5 Bedroom, 2.00 Bathroom, 999 sqft Single Family on 0.00 Acres

Alberta Avenue, Edmonton, AB

Revenue Production or Extended Family
Generational Winner!! 5 Total Bedrooms (
3 Up 2 Down 2 Kitchens 2 Full 4 Pce Baths
1990 Year Built Integrity. Raised Bungalow
Just Renovated Lower Living Space.
Separate Side Entrance, Full Egress Windows
in Lower Level. "Bay Window", & Skylight
on Main Floor. 2 Furnaces, Upgraded HWT,
Recent Shingles Double Detached Garage.
Stucco, Brick Exterior "Zero Maintenance"
Located Next Door to the Sprucewood Public
Library a Community Hub. Lightening Fast
Access to Downtown, Royal Alexander
Hospital. Reduced \$399,888 Value @11545 95 Street

# **Community Information**

Address 11545 95 Street

Area Edmonton

Subdivision Alberta Avenue

City Edmonton
County ALBERTA

Province AB

Postal Code T5G 1L5

#### **Exterior**

Exterior Wood, Brick, Stone

Exterior Features Back Lane, Fenced, Level Land, Low Maintenance Landscape, Public

Transportation, Schools, Shopping Nearby

Roof Asphalt Shingles

Construction Wood, Brick, Stone