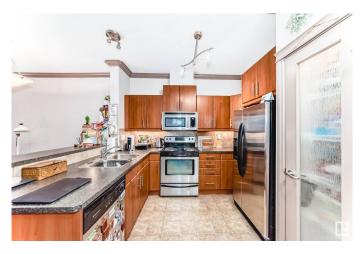

## \$189,900

1 Bedroom, 1.00 Bathroom, 589 sqft Condo / Townhouse on 0.00 Acres

Ritchie, Edmonton, AB

Welcome to Ritchie This air-conditioned ground-level condo offers the perfect blend of comfort and convenience. Featuring a 1 bed + den layout with 9 ft ceilings, in-suite laundry, and a cozy fireplace, it's designed for modern living. The patio comes with a gas line. Enjoy titled underground parking, a storage unit, and top-notch building amenities, including a gym, wash bay, and guest suites. Steps from Whyte Ave this unit is next to all the amenities, this is the perfect home for students, professionals, or investors. Don't miss out!

## Interior

Appliances Air Conditioning-Central, Dishwasher - Energy Star, Dryer, Garage

Opener, Microwave Hood Fan, Refrigerator, Stove-Electric, Washer

Heating Hot Water, Natural Gas