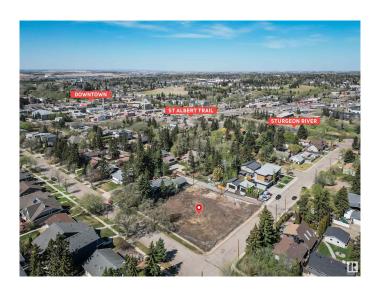

### \$359,900

0 Bedroom, 0.00 Bathroom, Single Family on 0.00 Acres

Braeside, St. Albert, AB

Build your dream home on this large private corner lot in the heart of St. Albert. Fully serviced WALKOUT lot - ready to start building on right now! Have you wanted to live in a mature neighborhood but didn't want to live in an older house? This is your once-in-a-lifetime chance to custom build the perfect home for your family. Steps to the Sturgeon River Valley and a quick walk to the downtown shops and St. Albert Farmer's Market mean that you will have quick access to all the best parts of town without all the driving. Unlike brand new neighborhoods on the edge of the city, these lots provide a fantastic mix of gorgeous, wide tree-lined streets and character homes plus modern new luxury infill homes. With over 6300sqft lot of land (42' x 150') and rear lane access, you have plenty of room to build an incredible house with a walkout basement plus a HUGE detached 37' x 23'6' garage. R1 Zoning allows you to have a secondary suite such as a garage or a basement suite, giving you endless possibilities.