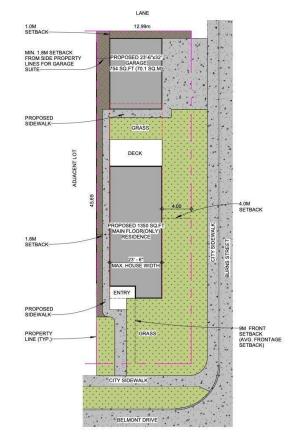

#### R1 ZONIN

- SITE COVERAGE ALLOWED = 40% (42%)
  SITE COVERAGE OF GARAGE (32"-6" x32") = 11.8%
  SITE COVERAGE OF APPROX (350 SO ET MAIN EL COR = 245
- SITE COVERAGE OF GARRIOGE (23-6 X32) = 11.6% SITE COVERAGE OF APPROX 1350 SQ.FT MAIN FLOOR = 21

### \$359,900

0 Bedroom, 0.00 Bathroom, Single Family on 0.00 Acres

Braeside, St. Albert, AB

Build your dream home on this large private corner lot in the heart of St. Albert. Fully serviced WALKOUT lot - ready to start building on right now! Have you wanted to live in a mature neighborhood but didn't want to live in an older house? This is your once-in-a-lifetime chance to custom build the perfect home for your family. Steps to the Sturgeon River Valley and a quick walk to the downtown shops and St. Albert Farmer's Market mean that you will have quick access to all the best parts of town without all the driving. Unlike brand new neighborhoods on the edge of the city, these lots provide a fantastic mix of gorgeous, wide tree-lined streets and character homes plus modern new luxury infill homes. With over 6300sqft lot of land (42' x 150') and rear lane access, you have plenty of room to build an incredible house with a walkout basement plus a HUGE detached 37' x 23'6' garage. R1 Zoning allows you to have a secondary suite such as a garage or a basement suite, giving you endless possibilities.