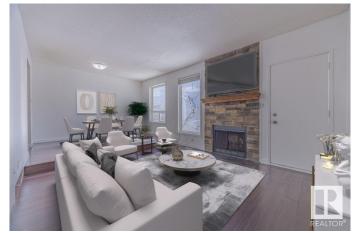

## \$249,900

3 Bedroom, 3.00 Bathroom, 1,366 sqft Condo / Townhouse on 0.00 Acres

Blue Quill, Edmonton, AB

Welcome to this spacious 3-bedroom plus 2 den townhome, perfect for a large family! With over 1300 sqft of living space, this home features two full washrooms and two half baths. Enjoy the luxury of two dining rooms, a spacious living room with a wood-burning fireplace, and access to the backyard, offering ample space for family gatherings. The large bedrooms are filled with natural light, creating a bright and airy atmosphere. Additional highlights include two parking stalls in front and a basement wet bar. Situated in the desirable Blue Quill neighborhood, this home is close to shopping, schools, amenities, and public transportationâ€"ideal for convenience and family living!

### Interior

Interior Features ensuite bathroom

Appliances Dishwasher-Built-In, Dryer, Hood Fan, Refrigerator, Stove-Electric,

Washer

Heating Forced Air-1, Natural Gas

Fireplace Yes

Fireplaces Stone Facing

Stories 3