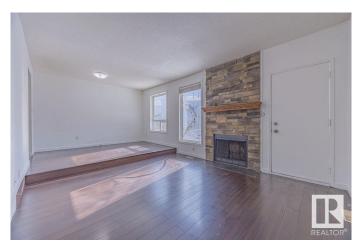

## \$249,900

3 Bedroom, 3.00 Bathroom, 1,366 sqft Condo / Townhouse on 0.00 Acres

Blue Quill, Edmonton, AB

Welcome to this spacious 3-bedroom plus 2 den townhome, perfect for a large family! With over 1300 sqft of living space, this home features two full washrooms and two half baths. Enjoy the luxury of two dining rooms, a spacious living room with a wood-burning fireplace, and access to the backyard, offering ample space for family gatherings. The large bedrooms are filled with natural light, creating a bright and airy atmosphere. Additional highlights include two parking stalls in front and a basement wet bar. Situated in the desirable Blue Quill neighborhood, this home is close to shopping, schools, amenities, and public transportationâ€"ideal for convenience and family living!

### Interior

Interior Features ensuite bathroom

Appliances Dishwasher-Built-In, Dryer, Hood Fan, Refrigerator, Stove-Electric,

Washer

Heating Forced Air-1, Natural Gas

Fireplace Yes

Fireplaces Stone Facing

Stories 3