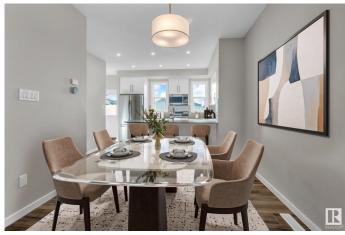

#### \$499,000

3 Bedroom, 2.50 Bathroom, 1,501 sqft Single Family on 0.00 Acres

Kinglet Gardens, Edmonton, AB

This beautifully maintained 2022-built home offers the perfect blend of comfort, style & convenience! Nestled near scenic walking trails & a serene lake, you'II love the peaceful surroundings while being just minutes from St. Albert, major highways, and shopping. Step inside to an open-concept main floor, where natural light pours in. The modern kitchen boasts stainless steel appliances, a spacious island, & plenty of storageâ€"perfect for cooking & entertaining! The cozy living area flows seamlessly to the dining space, and a convenient 2-piece bath completes the main level. Upstairs, you'II find 3 generous bedrooms, including a primary suite with walk-in closet & ensuite. Laundry is conveniently upstairs, along with another full bath & a versatile space for work or play. Outside, enjoy a fully fenced backyard with a large deck, perfect for summer BBQs. A double garage & completed landscaping make this home truly move-in ready!