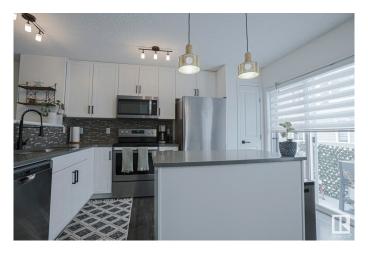

#### \$348.900

3 Bedroom, 2.50 Bathroom, 1,227 sqft Condo / Townhouse on 0.00 Acres

Chappelle Area, Edmonton, AB

Welcome to this stunning 3-bedroom, 2.5-bathroom townhouse in the sought-after community of Chappelle! Featuring a double attached garage, this home offers both convenience and style with a modern kitchen, open-concept main floor, and plenty of natural light. Enjoy exclusive access to Chappelle Gardens recreation centre, complete with a skating rink, splash park, playgrounds, and more! The home is steps away from scenic ponds, community gardens, and walking trails, making it perfect for those who love the outdoors. Plus, with schools, grocery stores, public transit, and all essential amenities nearby, this is an unbeatable location for families and professionals alike.

### Interior

Interior Features ensuite bathroom

Appliances Dishwasher-Built-In, Dryer, Garage Control, Garage Opener,

Refrigerator, Stove-Electric, Washer, Microwave Hood Fan-Two

Heating Forced Air-1, Natural Gas