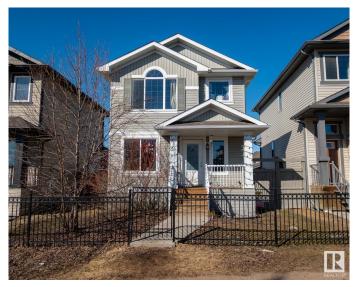

# \$415,000 - #20 Spruce Boulevard, Leduc

MLS® #E4424842

## \$415,000

4 Bedroom, 3.50 Bathroom, 1,188 sqft Single Family on 0.00 Acres

Suntree (Leduc), Leduc, AB

Investors! This beautiful home has separate basement entrance and long term tenants already in place. This house has hardwood floors, 4 Stainless steel kitchen appliances, an office/den and 2 piece bathroom on main floor. Excellent kitchen with island. Small deck with aluminum railing off patio door. 3 bedrooms upstairs and the finished basement has its own separate access, allowing for potential of a secondary suite! There is abundant natural light with modern light fixtures throughout. The master bedroom pours in light with beautiful large windows and has full ensuite and walk-in closet. This home is in a very desirable family location with sense of community in the area and easy distance to shopping, airport, & schools. 400 Sq ft Parking pad, backyard is fenced on two sides.