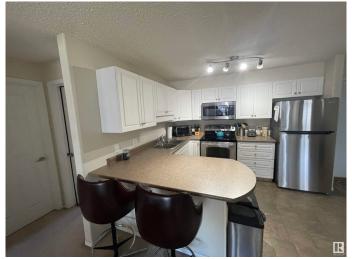

## \$169,900

2 Bedroom, 2.00 Bathroom, 896 sqft Condo / Townhouse on 0.00 Acres

Belmont, Edmonton, AB

Investors ALERT!! Great ADULT ONLY 18+ living at the highly desirable Chelsea Greene complex. Great open concept floor plan features large living room, kitchen with ample cabinet space and new appliances, Master bedroom with 3-pc ensuite bathroom, second bedroom, 4 pc main bathroom and large laundry/storage area. This unit comes with a 2 titled parking stalls (1 underground with storage unit #11 and 1 surface parking #418). Just minutes from stores, shopping, dinning and amenities.

# Interior

Interior Features ensuite bathroom

Appliances Dishwasher-Built-In, Dryer, Microwave Hood Fan, Refrigerator,

Stove-Electric, Washer, Window Coverings

Heating Hot Water, Natural Gas