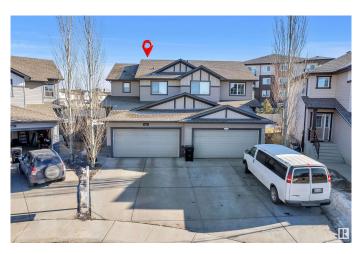

# \$525,000 - 625 56 Street, Edmonton

MLS® #E4424656

# \$525,000

4 Bedroom, 3.50 Bathroom, 1,647 sqft Single Family on 0.00 Acres

Charlesworth, Edmonton, AB

Welcome to this stunning duplex in the highly sought-after community of Charlesworth! With a total of 1646 sqft, this beautiful property boasts a thoughtful layout, featuring a den and half bath, open-concept kitchen with granite countertops, and spacious living and dining areas on the main floor. The upper level showcases three generous-sized bedrooms, including a master with walk-in closet and 3-piece ensuite. The fully finished basement adds an additional bedroom, full bathroom, and spacious living room. Exterior highlights include a fully landscaped and fenced yard. Prime location, just a short walk to public transit, shopping centre, schools, and parks, makes this property a must-see!