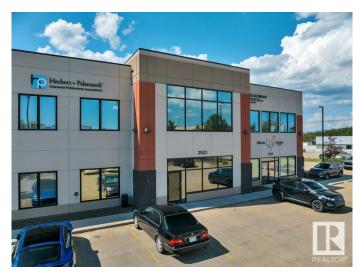

# \$540,000 - 208 2520 Ellwood Drive, Edmonton

MLS® #E4424639

## \$540,000

0 Bedroom, 0.00 Bathroom, Office on 0.00 Acres

Ellerslie Industrial, Edmonton, AB

Explore up to 1,853 sq ft of meticulously designed office space on the second floor, featuring a thoughtful layout that includes a variety of rooms. This includes multiple offices, meeting room and staff room. This unique offering is perfect for businesses looking to establish a prominent presence in Edmonton's southwest area. Whether for sale or lease, this property provides an exceptional opportunity to secure a well-equipped workspace tailored to diverse business needs. Some furniture can be included.

# **Community Information**

Address 208 2520 Ellwood Drive

Area Edmonton

Subdivision Ellerslie Industrial

City Edmonton

County ALBERTA

Province AB

Postal Code T6X 0A9