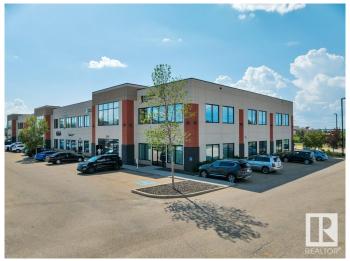

# \$540,000 - 208 2520 Ellwood Drive, Edmonton

MLS® #E4424639

## \$540,000

0 Bedroom, 0.00 Bathroom, Office on 0.00 Acres

Ellerslie Industrial, Edmonton, AB

Explore up to 1,853 sq ft of meticulously designed office space on the second floor, featuring a thoughtful layout that includes a variety of rooms. This includes multiple offices, meeting room and staff room. This unique offering is perfect for businesses looking to establish a prominent presence in Edmonton's southwest area. Whether for sale or lease, this property provides an exceptional opportunity to secure a well-equipped workspace tailored to diverse business needs. Some furniture can be included.

# **Community Information**

Address 208 2520 Ellwood Drive

Area Edmonton

Subdivision Ellerslie Industrial

City Edmonton

County ALBERTA

Province AB

Postal Code T6X 0A9