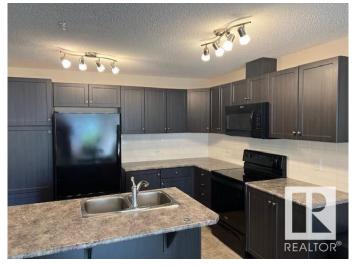

## \$235,900

2 Bedroom, 2.00 Bathroom, 927 sqft Condo / Townhouse on 0.00 Acres

Rutherford (Edmonton), Edmonton, AB

Welcome to The Crossroads of Rutherford! 2 Bedrooms, 2 full baths, underground parking with a south facing balcony! The primary bedroom has a 4 piece ensuite and a large walk in closet. The second bedroom is large and perfect for company or an office. This home is bright and sunny all day long! The complex has an indoor car wash, underground parking and plenty of visitor parking! Fantastic location with shopping, public transportation and easy access to the Anthony Henday. This is a must see!

Amenities Car Wash, Deck, Intercom, No Smoking Home, Parking-Visitor,

Storage-In-Suite

Parking Spaces 1

Parking Underground

Interior

Interior Features ensuite bathroom

Appliances Dishwasher-Built-In, Microwave Hood Fan, Refrigerator, Stacked

Washer/Dryer, Stove-Electric, Window Coverings

Heating Baseboard, Hot Water, Natural Gas