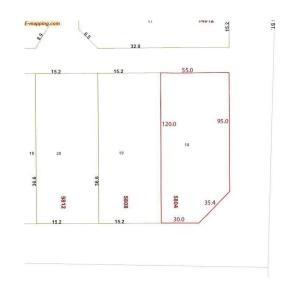

#### **Exterior**

Exterior Features Back Lane, Corner Lot Lot Description Corner Lot Rear 56.8x120

# **Community Information**

Address 5804 140 Avenue

Area Edmonton

Subdivision York

City Edmonton
County ALBERTA

Province AB

Postal Code T5A 1G5