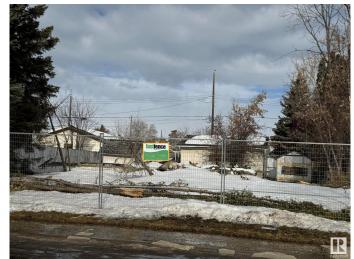

### \$255,000

0 Bedroom, 0.00 Bathroom, Single Family on 0.00 Acres

York, Edmonton, AB

VACANT LOT - "SOLD AS IS WHERE IS" -DOUBLE DETACHED GARAGE & FOUNDATION STILL ON PROPERTY - NO KNOWLEDGE OF CONDITION OR ACCESS - LOT IS 584M2 OR 6286 SQUARE FEET.

### **Amenities**

Parking Double Garage Detached