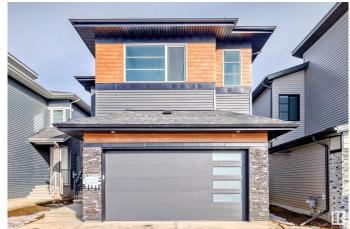

#### \$759,900

4 Bedroom, 3.00 Bathroom, 2,502 sqft Single Family on 0.00 Acres

The Orchards At Ellerslie, Edmonton, AB

Welcome to The Orchards! This stunning property boasts 2502 SQFT of living space, featuring herringbone LVP flooring on the main floor, extended kitchen cabinets, and a spice kitchen. The main floor also includes a bedroom and full bathroom, while the second floor has a bonus room, two spacious bedrooms with a 4pc jack & Jill bathroom, and a master bedroom with a custom 5pc ensuite and walk-in closet. Perfectly located, this home backs onto walking trails and is close to two schools, parks, and a community centre.

#### **Essential Information**

MLS® # E4423576 Price \$759,900

Bedrooms 4

Bathrooms 3.00

Full Baths 3

Square Footage 2,502

Acres 0.00

Year Built 2024