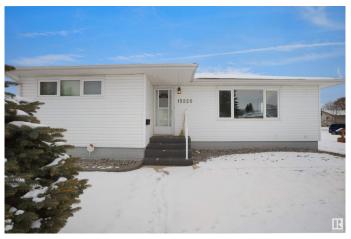

## \$649,000

2 Bedroom, 1.50 Bathroom, 1,051 sqft Single Family on 0.00 Acres

Jasper Park, Edmonton, AB

INVESTOR ALERT! This sough after 52'x147'. Corner lot offering over 700 sq/m. Ideal for a wide range of redevelopment possibilities. This property is perfect for your next multi-unit or custom project and is located in the mature neighbourhood of Jasper Park. The home is clean and well-maintained with 2 bedrooms and a double detached garage. Close to WEM, Whitemud Dr, LRT and Downtown! This is a rare property with huge potential.