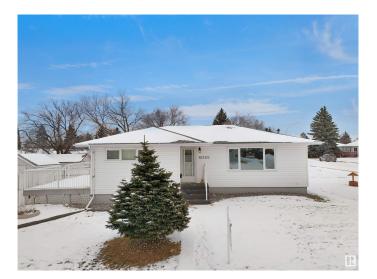

# \$649,000 - 15220 91 Avenue, Edmonton

MLS® #E4423567

## \$649,000

2 Bedroom, 1.50 Bathroom, 1,051 sqft Single Family on 0.00 Acres

Jasper Park, Edmonton, AB

INVESTOR ALERT! This sough after 52'x147'. Corner lot offering over 700 sq/m. Ideal for a wide range of redevelopment possibilities. This property is perfect for your next multi-unit or custom project and is located in the mature neighbourhood of Jasper Park. The home is clean and well-maintained with 2 bedrooms and a double detached garage. Close to WEM, Whitemud Dr, LRT and Downtown! This is a rare property with huge potential.