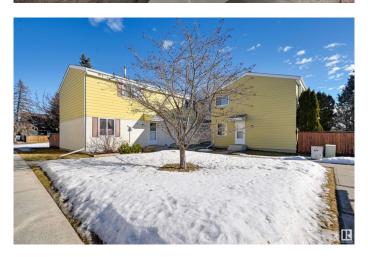

# \$229,000 - 110 Primrose Gardens Gardens, Edmonton

MLS® #E4423559

# \$229,000

3 Bedroom, 1.50 Bathroom, 1,061 sqft Condo / Townhouse on 0.00 Acres

Aldergrove, Edmonton, AB

This fully finished townhouse offers modern upgrades and a private, fenced backyard in the desirable Primrose Gardens community in Aldergrove. Just minutes to all amenities including public transportation, West Edmonton Mall, shopping, groceries, parks and schools. Featuring quartz countertops, vinyl plank flooring, upgraded carpet, and some newer appliances, this home is move-in ready! The bright, open-concept main floor is filled with natural light, while the upper level boasts three spacious bedrooms and a full bathroom. The finished basement provides additional living space, perfect for a rec room or home office. A fantastic opportunity in a great location!

# **Community Information**

Address 110 Primrose Gardens Gardens

Area Edmonton Subdivision Aldergrove City Edmonton **ALBERTA** County

**Province** AB

Postal Code T5T 0R1