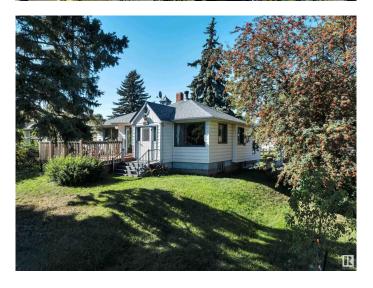

### \$825,000

2 Bedroom, 1.00 Bathroom, 1,081 sqft Single Family on 0.00 Acres

Riverdale, Edmonton, AB

HUGE CORNER LOT NEXT TO THE RIVER! UNBEATABLE LOCATION! IDEAL FOR FUTURE DEVELOPMENT! Searching for the ideal lot close to downtown in desirable Riverdale? This 10,354 sq ft lot (approx 50' x 205') with an existing bungalow in place is the perfect location for multifamily development or build your dream home! Located only steps to river valley trails & downtown, this is a rare opportunity for investors seeking a one of a kind property. The property has newer shingles, furnace, HWT; liveable until you decide on your infill aspirations. Quiet & serene, yet close to the action. Don't miss it!

Built in 1946