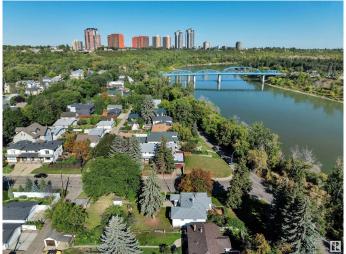

### \$825,000

2 Bedroom, 1.00 Bathroom, 1,081 sqft Single Family on 0.00 Acres

Riverdale, Edmonton, AB

HUGE CORNER LOT NEXT TO THE RIVER! UNBEATABLE LOCATION! IDEAL FOR FUTURE DEVELOPMENT! Searching for the ideal lot close to downtown in desirable Riverdale? This 10,354 sq ft lot (approx 50' x 205') with an existing bungalow in place is the perfect location for multifamily development or build your dream home! Located only steps to river valley trails & downtown, this is a rare opportunity for investors seeking a one of a kind property. The property has newer shingles, furnace, HWT; liveable until you decide on your infill aspirations. Quiet & serene, yet close to the action. Don't miss it!