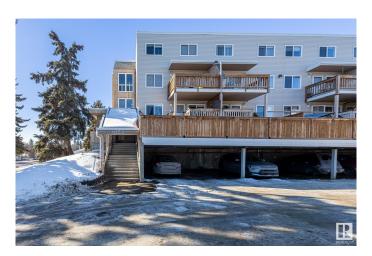

## \$179,000

2 Bedroom, 1.50 Bathroom, 1,022 sqft Condo / Townhouse on 0.00 Acres

Lacombe Park, St. Albert, AB

Well Kept and UPGRADED! Newer Floors, paint, and stainless steel appliances (2022)! Don't miss this large, spacious TOP FLOOR 2 bed 1.5 bath townhome style apartment, with reasonable condo fees including both HEAT & WATER! Other perks include a spacious laundry room with cabinet space, a large storage closet, and vinyl windows! The building upgrades include a a sprinkler system, and renovated common area! Located close to the plentiful amenities of central St Albert, walking distance to Langley Park, Mission Park or St Albert's River Valley! This is a MUST SEE!

## **Community Information**

Address 203 105 Mckenney Avenue

Area St. Albert

Subdivision Lacombe Park

City St. Albert
County ALBERTA

Province AB

Postal Code T8N 2Y2

**Amenities** 

# of Stories 2 Stories 2

Has Basement Yes

Basement None, No Basement

**Exterior** 

Exterior Wood, Vinyl

Exterior Features No Back Lane, Playground Nearby, Public Transportation, Schools,

**Shopping Nearby** 

Roof Asphalt Shingles

Construction Wood, Vinyl

Foundation Concrete Perimeter

**Additional Information** 

Date Listed February 27th, 2025

Days on Market 61

Zoning Zone 24

Condo Fee \$498